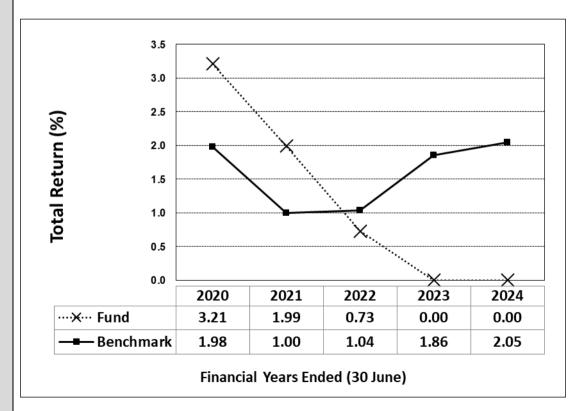

### **Annual Total Return**

| Financial Years Ended (30 June) | AmIslamic<br>Income Premium <sup>(a)</sup><br>% | Benchmark <sup>(b)</sup> |
|---------------------------------|-------------------------------------------------|--------------------------|
| 2024                            | 0.00                                            | 2.05                     |
| 2023                            | 0.00                                            | 1.86                     |
| 2022                            | 0.73                                            | 1.04                     |
| 2021                            | 1.99                                            | 1.00                     |
| 2020                            | 3.21                                            | 1.98                     |

The following line chart shows comparison between the annual performances of AmIslamic Income Premium and its benchmark for the financial years ended 30 June.

Note: Past performance is not necessarily indicative of future performance and that unit prices and investment returns may go down, as well as up.